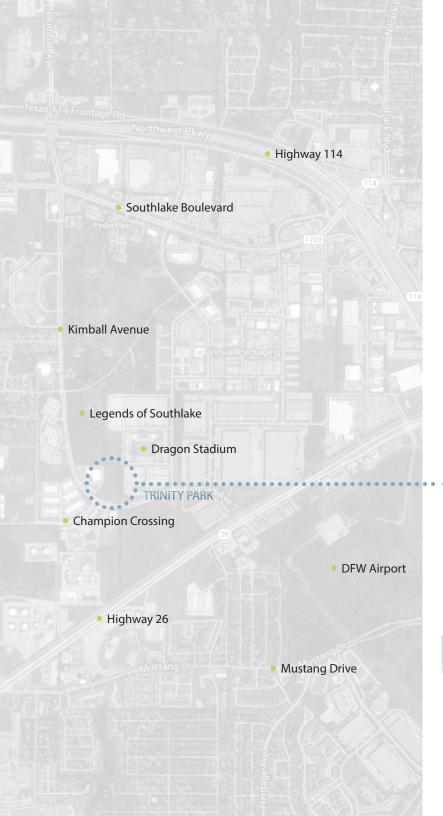

# TRINITY PARK SOUTHLAKE

## Southlake's New Premiere Business Location

925 & 935 South Kimball Avenue Southlake, Texas

Nothing like this has ever existed before in Southlake. We are delivering much needed smaller tenant warehouse space to the market. Ready suites starting at 1,799 SF.