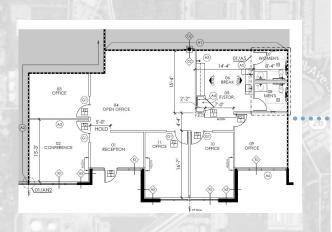

## 935 S. Kimball: Floor Plan:

### 935 S. KIMBALL:

- 36,830 SF of professional office/ flex space, divided into ready made suites
- Flexible floor plans are available to fit tenant needs
- Suites range from 1,799 SF+
- 24 foot clear height, automatic overhead doors
- 100% climate controlled space
- Ready suites are ready to lease with 25% office 75% fully air conditioned flex space
- Accommodates up to 65% office use