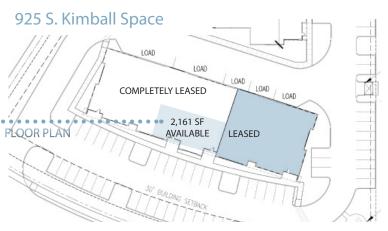

### 925 S. KIMBALL:

- 14,153 SF of Class A modern office building
- Commercial quality construction
- · Accommodates Tenants 2,000 SF+
- 4/1000 parking
- Convieniently located at the intersection of Kimball and Continental in Southlake, TX
- Walking distance to Dragon Stadium