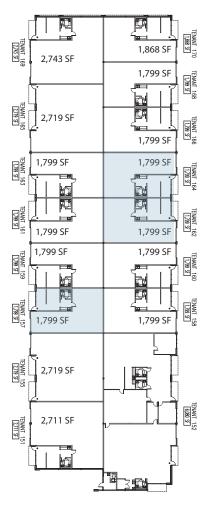

# TRINITY PARK SOUTHLAKE

## Southlake's New Premiere Business Location



925 & 935 South Kimball Avenue Southlake, Texas

Nothing like this has ever existed before in Southlake. We are delivering much needed smaller tenant warehouse space to the market. Ready suites starting at 1,799 SF.



ANDREW BECKMAN / STEVE SHRUM GLACIER COMMERCIAL REALTY, LP 214.637.4300

# 935 S. KIMBALL:

# FLEXIBLE 925 S. KIMBALL: ONVIENENT EASY TO ACCESS TRINITY Private Equity Group





## 935 S. Kimball: Floor Plan:



# **FEATURES**

### 925 S. KIMBALL:

- 14,153 SF of Class A modern office building
- Commercial quality construction
- · Accommodates Tenants 2,000 SF+
- 4/1000 parking
- Convieniently located at the intersection of Kimball and Continental in Southlake, TX
- Walking distance to Dragon Stadium

### 935 S. KIMBALL:

- 36,830 SF of professional office/ flex space, divided into ready made suites
- Flexible floor plans are available to fit tenant needs
- Suites range from 1,799 SF+
- 24 foot clear height, automatic overhead doors
- 100% climate controlled space
- Ready suites are ready to lease with 25% office 75% fully air conditioned flex space
- Accommodates up to 65% office use

### THINGS TO KNOW:

WHY TRINITY PARK UNIQUE product type to Southlake

### IDEAL LISERS

Companies and individ